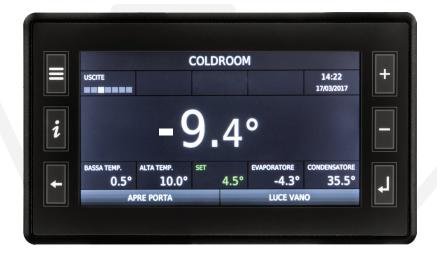

# D3 / DISPLAY PANEL

TFT 5" color display with 6 keys resistive keypad.

Multilingual usal interface.

Internal microSD for temperatures and operating variables recording.

USB port for downloading thermoregulation data, upload parameters setting and firmware update.

### **USER INTERFACE**

Configurable interface for dual temperature refrigerator unit, climatic and double safety thermostat. Numerical and graphical display mode.

Setting menu for networks parameters configuration. Multipassword managements and access log frame.