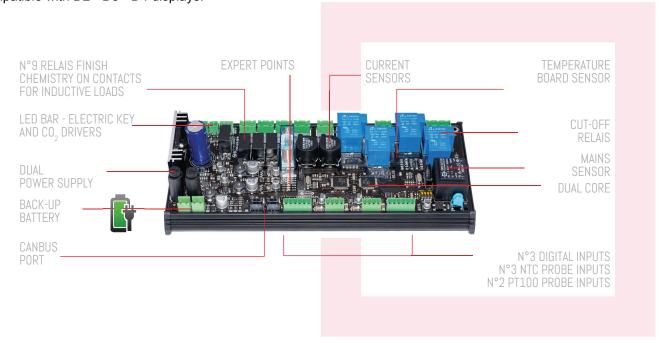

## **FUNCTIONS**

- Range of thermostat control [-86...+10]°C
- NTC or PT100 thermostat probe
- Battery back-up and charging
- Hot gas or electric defrost
- Defrost timer, at compressor hours, RTC, automatic
- Programmable ecomode function
- Led bar and electric key driver
- CO2 valve driver
- Loads consumption controls and notify
- Driver speed fan condenser in option
- Connection to Atex Pro Cloud through bridge modules

## **SAFETY**

- Bus communication protocol for high immunity to electrical interference
- Dual power supply
- Monitor probe for alarms and temperature recording
- Consistency control between sensor and monitor thermostat probe
- Transfer of adjustament to evaporator probe in case of thermostat probe failure
- Notice of high temperature board
- Notice of high or low voltage
- Reading of switching relais indicating the percentage of wear
- Operation control through led on the board
- Two cards operation mode for redundant units
- Compressor load cut-off relay
- Defrost load cut-off relay

## TECHNICAL DATA

| Inputs         | N°3 NTC [-49.9+99.9]°C<br>N°2 PT100 [-99.9+49.9]°C<br>N°3 Digital inputs<br>N°1 Battery back-up |
|----------------|-------------------------------------------------------------------------------------------------|
| Relais outputs | 30-30-16-5-5-5 A<br>+ 5A SPDT (alarm)                                                           |
| Drivers        | Electric key<br>CO <sub>2</sub> valve<br>Led bar (max 25W)                                      |
| Ports          | 2 x Canbus                                                                                      |
| Power supply   | 12Vac - 50/60Hz                                                                                 |
| Dimensions     | 245x107x45 mm                                                                                   |
| Control logic  | Double microcontroller (master and slave)                                                       |
| Cut-off relais | 30A on compressor line<br>30A on defrost line                                                   |
| Sensors        | Voltage line<br>Loads current<br>Board temperature                                              |